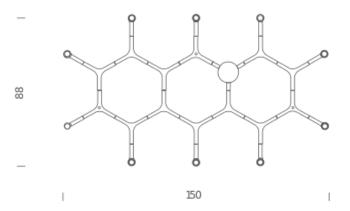

## **LAMPING**

Source halopin G9 QT-14

Total power 10x25W Emission diffused

Switching dimmable according to bulb

Tension 110-240V IP class 20

Dimensions 150x88x16cm Materials aluminium + glass

Notes Cable length 2,5m, Satin glass diffuser, Bulb H max: 6cm,