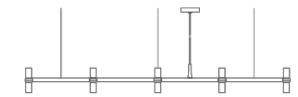

## **LAMPING**

Source halopin G9 QT-14

Total power 10x25W Emission diffused

Switching dimmable according to bulb

Tension 110-240V IP class 20

Dimensions 150x88x16cm Materials aluminium + glass

Notes Cable length 2,5m, Satin glass diffuser, Bulb H max: 6cm,