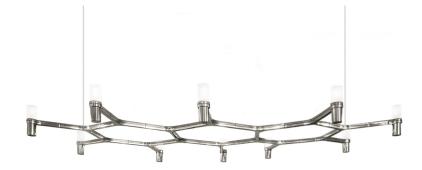

## **CROWN PLANA**

Jehs + Laub

A contemporary design icon reminiscent of ancient chandeliers:

Crown, inspired by the shape of snowflakes, is characterised by a versatile design with a strong visual appeal, enhanced by a modular structure that allows countless possible combinations of colours and sizes.

## **LAMPING**

Source halopin G9 QT-14

Total power 10x25W Emission diffused

Switching dimmable according to bulb

Tension 110-240V IP class 20

Dimensions 150x88x16cm Materials aluminium + glass

Notes Cable length 2,5m, Satin glass diffuser, Bulb H max: 6cm,