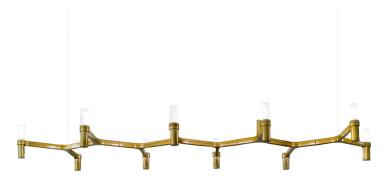

## **CROWN PLANA LINEA**

Jehs + Laub

A contemporary design icon reminiscent of ancient chandeliers:

Crown, inspired by the shape of snowflakes, is characterised by a versatile design with a strong visual appeal, enhanced by a modular structure that allows countless possible combinations of colours and sizes.

## **LAMPING**

Source halopin G9 QT-14

Total power 10x25W Emission diffused

Switching dimmable according to bulb

Tension 110-240V IP class 20

Dimensions 168x57x16cm
Materials aluminium + glass

Notes Cable length 2,5m, Satin glass diffuser, Bulb H max: 6cm,

LED version with kit G9 LED NEMO

Net lamp weight 5 kg

Codes Structure

CRO HWW 54 white CRO HNW 54 black

CRO HLW 54 polished aluminium
CRO HGW 54 gold painted
CRO HOW 54 gold plated
CRO HPW 54 black plated