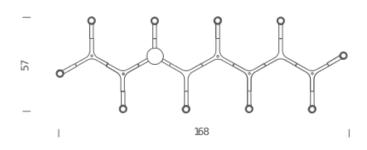

## **LAMPING**

Source halopin G9 QT-14

Total power 10x25W Emission diffused

Switching dimmable according to bulb

Tension 110-240V IP class 20

Dimensions 168x57x16cm
Materials aluminium + glass

Notes Cable length 2,5m, Satin glass diffuser, Bulb H max: 6cm,