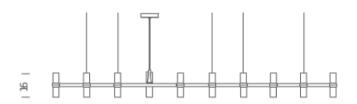

## **LAMPING**

Source halopin G9 QT-14

Total power 10x25W Emission diffused

Switching dimmable according to bulb

Tension 110-240V IP class 20

Dimensions 168x57x16cm
Materials aluminium + glass

Notes Cable length 2,5m, Satin glass diffuser, Bulb H max: 6cm,

**PACKAGE** 

Package 01 Dimension: 120x200x22 cm / Gross weight: 16 kg

Certificazioni