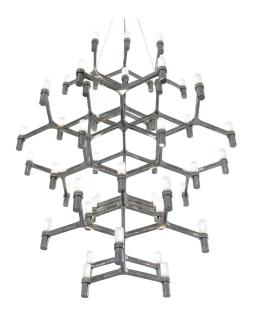

# **CROWN SUMMA**

Jehs + Laub

A contemporary design icon reminiscent of ancient chandeliers:

Crown, inspired by the shape of snowflakes, is characterised by a versatile design with a strong visual appeal, enhanced by a modular structure that allows countless possible combinations of colours and sizes.

#### **LAMPING**

Source halopin G9 QT-14

Total power 48x25W Emission diffused

Switching double switch, dimmable according to bulb

Tension 110-240V IP class 20

Dimensions109x113x157cmMaterialsaluminium + glass