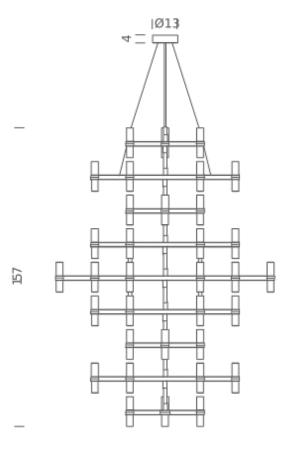

#### **LAMPING**

Source halopin G9 QT-14

Total power 48x25W Emission diffused

Switching double switch, dimmable according to bulb

Tension 110-240V IP class 20

Dimensions109x113x157cmMaterialsaluminium + glass

#### **PACKAGE**

Package 01 Dimension: 126x132x192 cm / Net weight: 24,2 kg / Gross

weight: 154,2 kg