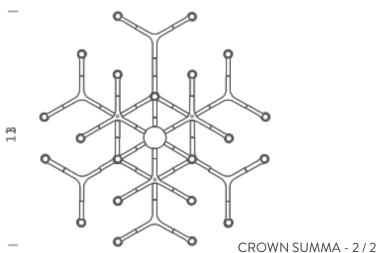

# **CROWN SUMMA**

Jehs + Laub

A contemporary design icon reminiscent of ancient chandeliers:

Crown, inspired by the shape of snowflakes, is characterised by a versatile design with a strong visual appeal, enhanced by a modular structure that allows countless possible combinations of colours and sizes.