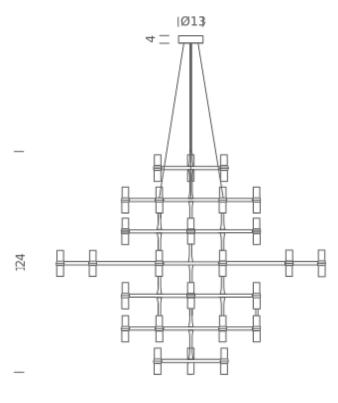

## **LAMPING**

Source halopin G9 QT-13

Total power 42x25W Emission diffused

Switching double switch, dimmable according to bulb

Tension 110-240V IP class 20

Dimensions 150x151x124cm
Materials aluminium + glass

Notes Cable length 3,5m, Satin glass diffuser, Bulb H max: 6cm,

LED version with kit G9 LED NEMO

Net lamp weight 24,2 kg

Codes Structure

CRO HWW 5A white CRO HNW 5A black

CRO HLW 5A polished aluminium

CRO HGW 5A gold painted
CRO HOW 5A gold plated
CRO HPW 5A black plated