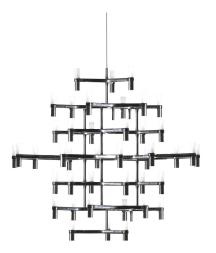

## **CROWN MAGNUM**

Jehs + Laub

A contemporary design icon reminiscent of ancient chandeliers:

Crown, inspired by the shape of snowflakes, is characterised by a versatile design with a strong visual appeal, enhanced by a modular structure that allows countless possible combinations of colours and sizes.

## **LAMPING**

Source halopin G9 QT-13

Total power 42x25W Emission diffused

Switching double switch, dimmable according to bulb

Tension 110-240V IP class 20

Dimensions 150x151x124cm
Materials aluminium + glass