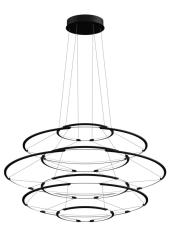

# DROP7

Arihiro Miyake

Instinct and constant design diligence in a collection that is the outcome of a sophisticated lighting engineering. A clear lines chandelier combined with an extremely slim aluminium structure for a soft echo of strong and diffused light. Each profile and connector is linked through a miniaturised connection for a unique result of suspended lightness.

### Structure

black satin silver satin gold

Dimension: 43"x43"x24" inches

Ø35.4