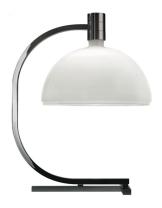

# AS1C

The Albini AM/AS collection represents the rationalistic philosophy of the Milanese architect. A 1969 design that combines linear shapes with the extreme quality of materials, such as the hand-blown glass of diffusers. Aiming to manage the different volumes of the space with a single design: ceiling, wall, floor and table.