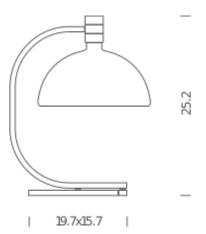

## **LAMPING**

Source E26 25W Total power Emission diffused

Switching dimmable on cable according to bulb

Tension 120V IP class 20

Dimensions 15.7" x 19.7" x 25.2"

Materials metal + glass

Notes cable length 8.1', black RAL 9005