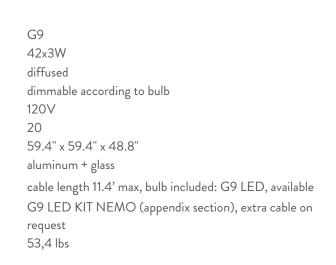

### LAMPING

Source Total power Emission Switching Tension IP class Dimensions Materials Notes

Net lamp weight

#### Codes

| CRO HLW 5A |
|------------|
| CRO HWW 5A |
| CRO HNW 5A |
| CRO HGW 5A |
| CRO HOW 5A |
| CRO HPW 5A |

#### Structure

| polished aluminium |
|--------------------|
| white              |
| black              |
| gold painted       |
| gold plated        |
| black plated       |

Dimension: 68.5" x 68.5" x 65.7" inches / Gross weight: 412,7 lbs