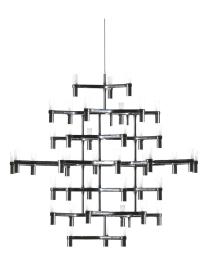

# **CROWN MAGNUM**

Jehs + Laub

A contemporary design icon reminiscent of ancient chandeliers: Crown, inspired by the shape of snowflakes, is characterised by a versatile design with a strong visual appeal, enhanced by a modular structure that allows countless possible combinations of colours and sizes.