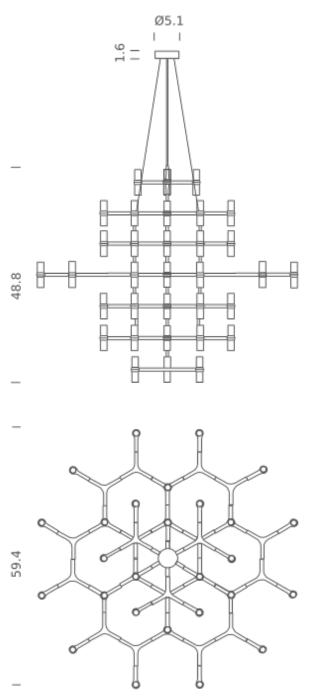

#### Structure

| polished aluminium |
|--------------------|
| white              |
| black              |
| gold painted       |
| gold plated        |
| black plated       |

Dimension: 68.5" x 68.5" x 65.7" inches / Gross weight: 412,7 lbs