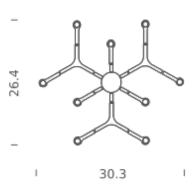

### **LAMPING**

SourceG9Total power12x25WEmissiondiffused

Switching dimmable according to bulb

Tension 120V IP class 20

Dimensions  $30.3" \times 26.4" \times 19.7"$  Materials aluminum + glass

Notes cable length 8.2' max, bulb included: G9 HALO, available

G9 LED KIT NEMO (appendix section), extra cable on

request

Net lamp weight 11,2 lbs