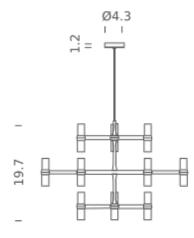

### **LAMPING**

SourceG9Total power12x25WEmissiondiffused

Switching dimmable according to bulb

Tension 120V IP class 20

Dimensions  $30.3" \times 26.4" \times 19.7"$  Materials aluminum + glass

Notes cable length 8.2' max, bulb included: G9 HALO, available

G9 LED KIT NEMO (appendix section), extra cable on

request

Net lamp weight 11,2 lbs