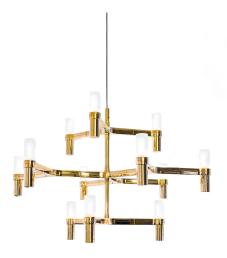

# **CROWN MINOR**

Jehs + Laub

A contemporary design icon reminiscent of ancient chandeliers:

Crown, inspired by the shape of snowflakes, is characterised by a versatile design with a strong visual appeal, enhanced by a modular structure that allows countless possible combinations of colours and sizes.