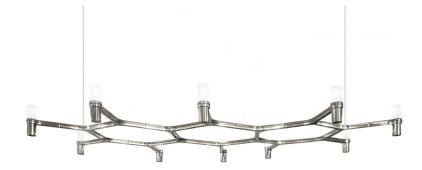

# **CROWN PLANA**

Jehs + Laub

A contemporary design icon reminiscent of ancient chandeliers:

Crown, inspired by the shape of snowflakes, is characterised by a versatile design with a strong visual appeal, enhanced by a modular structure that allows countless possible combinations of colours and sizes.

#### Codes Structure

CRO HLW 56 polished aluminium

CRO HWW 56 white CRO HNW 56 black

CRO HGW 56 gold painted
CRO HOW 56 gold plated
CRO HPW 56 black plated