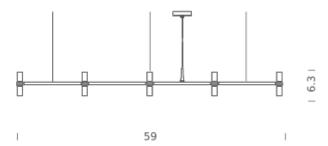

### **LAMPING**

SourceG9Total power10x25WEmissiondiffused

Switching dimmable, according to bulb

Tension 120V IP class 20

Notes cable length 8.2' max, bulb included: G9 HALO, available

G9 LED KIT NEMO, extra cable on request

Net lamp weight 14,3 lbs

## **PACKAGE**

Package 01 Dimension: 47.2" x 78.7" x 8.7" inches / Gross weight:

38,6 lbs