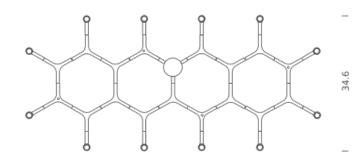

#### Codes Structure

CRO HLW 53 polished aluminium

CRO HWW 53 white CRO HNW 53 black

CRO HGW 53 gold painted
CRO HOW 53 gold plated
CRO HPW 53 black plated