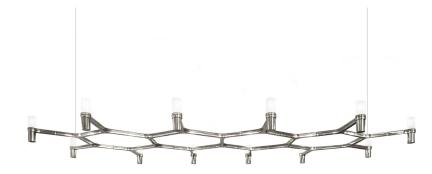

# CROWN PLANA MAJOR

Jehs + Laub

A contemporary design icon reminiscent of ancient chandeliers:

Crown, inspired by the shape of snowflakes, is characterised by a versatile design with a strong visual appeal, enhanced by a modular structure that allows countless possible combinations of colours and sizes.