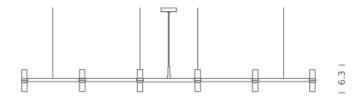

### **PACKAGE**

Package 01 Dimension: 47.2" x 78.7" x 8.7" inches / Gross weight: 37,5

lbs