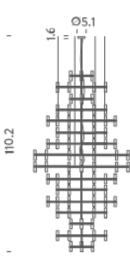

## G9 120x3W diffused double, dim according to bulb 120V 20 59" x 110,2" x 59" aluminum + glass cable length 11.4' max, bulb included: G9 LED, available G9 LED KIT NEMO, extra cable on request

#### Structure

polished aluminium white black gold painted gold plated black plated

Ø 59.1