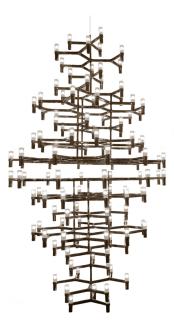

# **CROWN ROYAL**

Jehs + Laub

A contemporary design icon reminiscent of ancient chandeliers: Crown, inspired by the shape of snowflakes, is characterised by a versatile design with a strong visual appeal, enhanced by a modular structure that allows countless possible combinations of colours and sizes.

#### Structure

polished aluminium white black gold painted gold plated black plated

Ø 59.1