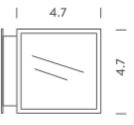

## **CUBO WALL**

Wall lamp in matt white aluminum which fills essential lighting design needs with orientable QR111 LED and halogen, or for a diffused light with a LED board and metacrylate opal screen. Double emission G9 version available. Power transformer and drivers integrated in the lamp structure.