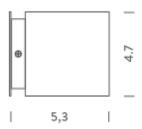

## **LAMPING**

SourceLED boardTotal power16WEmissiondiffused

Switching dimmable 1-10V, push

Tension 120V
Color temperature 3000K
Luminous flux 885lm
Typ CRI 80
IP class 20

Notes 2700K, 3500K and 4000K available on request, square

cover plate included

Codes Structure
CUB LWH 32 white