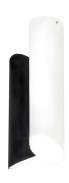

## TUBES LARGE CEILING

Charles Kalpakian

Clean, linear and essential design expressed by the pure shapes of the tubular elements. Tubes is available in pendant, wall and ceiling versions. With a simple movement, the aluminium bodies rotate to redirect the light as desired.

Dimensions 11.8" x 9.8" Materials aluminium

Notes 90°/340° elements orientability, white RAL 9003, grey

RAL 7046, round cover plate included