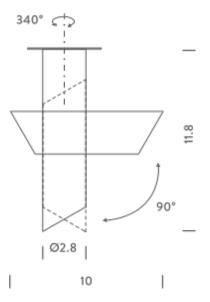

Dimensions 11.8" x 9.8" Materials aluminium

Notes 90°/340° elements orientability, white RAL 9003, grey

RAL 7046, round cover plate included