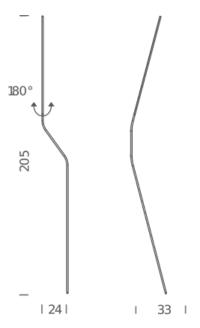

## **LAMPING**

Source linear LED
Total power 11W

Total power
Emission orientable
Switching dimmable
Tension 110/240V
Color temperature 2700K
Luminous flux 600lm
Typ CRI 95

Dimensions 18x204x11

Materials aluminum, technopolymer

Notes orientable 180°, cable length 4,5m, dimmer on cable

Net lamp weight 1 kg

Codes Structure

NEO LNN 21 black

**PACKAGE** 

Package 01 Gross weight: 1,5 kg

Certificazioni