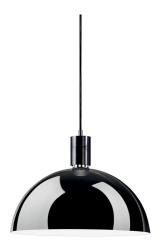

## AM4Z

Franco Albini, F. Helg, A. Piva, M. Albini

The Albini AM/AS collection represents the rationalistic philosophy of the Milanese architect. A 1969 design that combines linear shapes with the extreme quality of materials, such as the hand-blown glass of diffusers. Aiming to manage the different volumes of the space with a single design: ceiling, wall, floor and table.

Codes Structure/Diffuser
ALB EHH 53 chrome/chrome

**PACKAGE** 

Package 01 Dimension: 12x16x22 cm / Gross weight: 1 kg
Package 02 Dimension: 52x52x38 cm / Gross weight: 4,4 kg

Certificazioni

C € ERIC ĽK