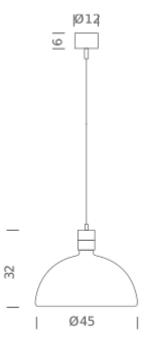

## **LAMPING**

Source E27
Total power 250W
Emission indirect

Switching dimmable according to bulb

Tension 230V IP class 20

Dimensions32x45x45cmMaterialsaluminium + steelNotescable length max 2,5m

Net lamp weight 3,1 kg