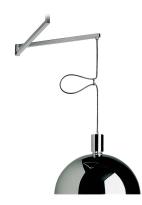

# AS41Z

Franco Albini, F. Helg, A. Piva, M. Albini

The Albini AM/AS collection represents the rationalistic philosophy of the Milanese architect. A 1969 design that combines linear shapes with the extreme quality of materials, such as the hand-blown glass of diffusers. Aiming to manage the different volumes of the space with a single design: ceiling, wall, floor and table.

### PACKAGE

Package 01 Package 02

Certificazioni

E27 250W indirect dimmable according to bulb 230V 20 Ø45x53x32cm aluminium + steel Cable length 1,85m Orientable arm total length 1m 2,8 kg