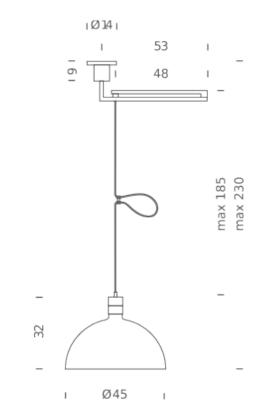

### PACKAGE

Package 01 Package 02

Certificazioni

E27 250W indirect dimmable according to bulb 230V 20 Ø45x53x32cm aluminium + steel Cable length 1,85m Orientable arm total length 1m 2,8 kg