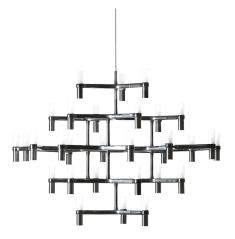

## **CROWN MAJOR**

Jehs + Laub

A contemporary design icon reminiscent of ancient chandeliers:

Crown, inspired by the shape of snowflakes, is characterised by a versatile design with a strong visual appeal, enhanced by a modular structure that allows countless possible combinations of colours and sizes.

## **LAMPING**

Source halopin G9 QT-14

Total power 30x25W Emission diffused

Switching dimmable according to bulb

Tension 110-240V IP class 20

Dimensions109x113x87cmMaterialsaluminium + glass

Notes Cable length 3,5m, Satin glass diffuser, Bulb H max: 6cm,