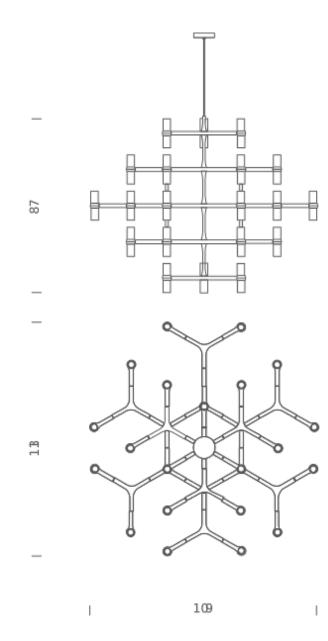

## **LAMPING**

Source halopin G9 QT-14

Total power 30x25W Emission diffused

Switching dimmable according to bulb

Tension 110-240V IP class 20

Dimensions109x113x87cmMaterialsaluminium + glass

Notes Cable length 3,5m, Satin glass diffuser, Bulb H max: 6cm,