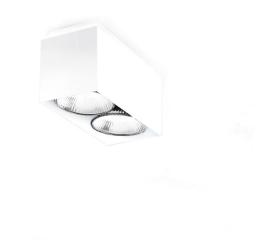

## **DUO CEILING**

Duo is a ceiling lamp, which fulfils essential lighting design needs with orientable QR111 LED and metacrylate opal diffuser. Realized in extruded aluminium, matt white. Power transformer and drivers are integrated in the lamp structure.