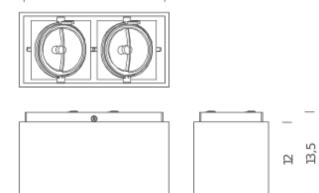

## PACKAGE

Package 01

Certificazioni CEERE G53 QR111 2x25W LED / 2x35W HALO direct downlight dimmable TRAILING EDGE (IGBT), according to bulb 230 V Aluminium 30° orientable bulb, special finishes on request 1,8 kg

1 I

12

1

Structure WHITE

Dimension: 15x31x13 cm / Gross weight: 2,3 kg

NEMO