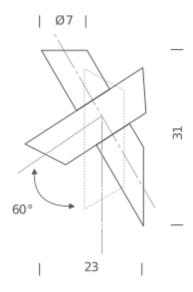

Materials aluminium

Notes One element orientable 60°, also available in 120V.

Suggested dimmer: TECNEL TE7636 (dimming range:

from ~45% to 100%). White RAL 9003

Net lamp weight 1 kg

Codes Structure
TTU LWW 31 white/white
TTU LWG 31 white/light gold