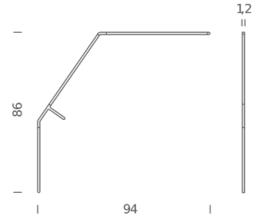

Dimensions 1,2x94x86cm

Materials aluminum, technopolymer, brass

Notes cable length 2m

Net lamp weight 1 kg

Codes Structure
BIR LNO 11 black

**PACKAGE** 

Package 01 Dimension: 115x36x6 cm / Gross weight: 1,35 kg