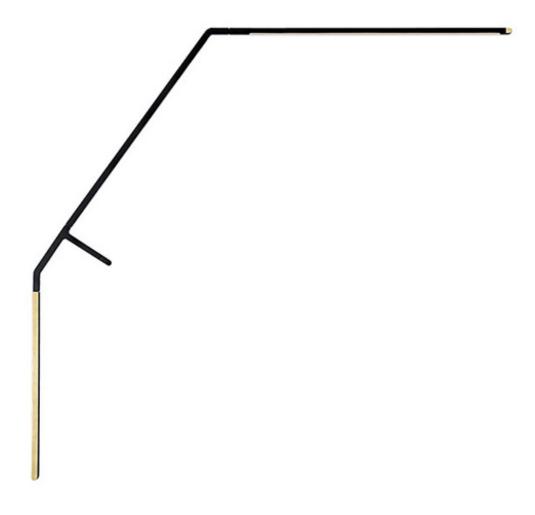

## **BIRD**

**Bird,** by German designer **Bernhard Osann,** is a table light with black painted aluminium structure and brass details, a counterweight embedded within the body allows to balance the fixture on the edge of any surface.

Dimensions 1,2x94x86cm

Materials aluminum, technopolymer, brass

Notes cable length 2m

Net lamp weight 1 kg

Codes Structure
BIR LNO 11 black

**PACKAGE** 

Package 01 Dimension: 115x36x6 cm / Gross weight: 1,35 kg