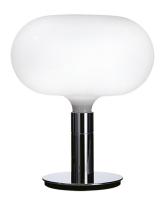

# AM1N

Franco Albini, F. Helg, A. Piva, M. Albini

The Albini AM/AS collection represents the rationalistic philosophy of the Milanese architect. A 1969 design that combines linear shapes with the extreme quality of materials, such as the hand-blown glass of diffusers. Aiming to manage the different volumes of the space with a single design: ceiling, wall, floor and table.

## Structure/Diffuser

chrome/white glass black/white glass

Dimension: 32x32x24 cm / Gross weight: 5 kg Dimension: 52x52x38 cm / Gross weight: 6,5 kg

Ø24 |