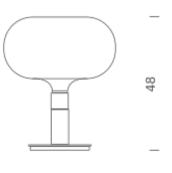

#### Certificazioni

C€ERE ₽₽

E27 150W diffused dimmable on cable, according to bulb 230V 20 48x40x40cm metal + glass cable length 2,2m, Black finish RAL 9005. 7,5 kg

## Structure/Diffuser

chrome/white glass black/white glass

Dimension: 32x32x24 cm / Gross weight: 5 kg Dimension: 52x52x38 cm / Gross weight: 6,5 kg

Ø24 |