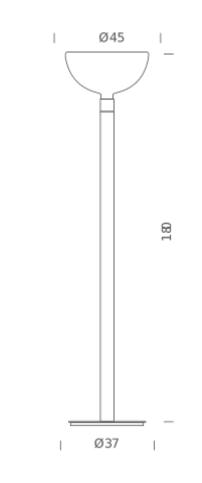

#### Certificazioni

C€ERE ₽₽

E27 250W indirect dimmable on cable, according to bulb 230V 20 180x45x45cm metal cable length 3,2m 16,4 kg

## Structure/Diffuser

chrome/chrome

Dimension: 44x44x12 cm / Gross weight: 11 kg Dimension: 13x13x160 cm / Gross weight: 5 kg Dimension: 52x52x38 cm / Gross weight: 4,4 kg