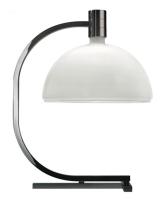

## AS1C

Franco Albini, F. Helg, A. Piva, M. Albini

The Albini AM/AS collection represents the rationalistic philosophy of the Milanese architect. A 1969 design that combines linear shapes with the extreme quality of materials, such as the hand-blown glass of diffusers. Aiming to manage the different volumes of the space with a single design: ceiling, wall, floor and table.

ALB EHW 15 chrome/white glass
ALB ENW 15 black/white glass

**PACKAGE** 

Package 01 Dimension: 55x70x17 cm / Gross weight: 6,7 kg
Package 02 Dimension: 52x52x38 cm / Gross weight: 4,4 kg

Certificazioni

C€ EHI KK