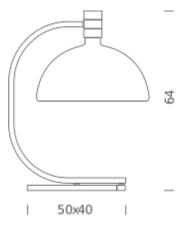

## **LAMPING**

SourceE27Total power150WEmissiondiffused

Switching dimmable on cable, according to bulb

Tension 230V IP class 20

Notes cable length 2,2m. Black finish RAL 9005.

Net lamp weight 7,1 kg

Codes Structure/Diffuser

ALB EHW 15 chrome/white glass
ALB ENW 15 black/white glass

**PACKAGE** 

Package 01 Dimension: 55x70x17 cm / Gross weight: 6,7 kg
Package 02 Dimension: 52x52x38 cm / Gross weight: 4,4 kg

Certificazioni

C€ EHI KK