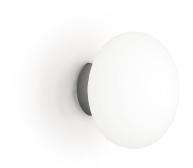

## MAGA WALL CEILING

The elliptical opal blown glass sphere of Maga collection provides soft, diffused, glare-free light and adds a timeless, elegant touch to any interior with its silhouette. The pendant version fits beautifully into the surroundings as an individual complement or in a composition.