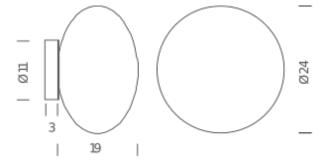

## **LAMPING**

Source E14
Total power 46W
Emission diffused

Switching dimmable, according to bulb

Tension 230V IP class 20

Materials polymer + glass

Net lamp weight 1,1 kg

Codes Structure/Diffuser
MGA EWW 32 chrome/white glass