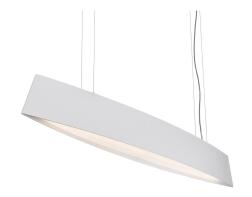

## **VESSEL**

Jonathan Maltz

Vessel is a diffused double emission suspension lamp. An extremely original and sophisticated shape originated by the boat's hull volume. Manufactured using a bending technology developed by NEMO. Aluminum matt white liquid painted and opal polycarbonate diffusers. LED version. Dimmable.