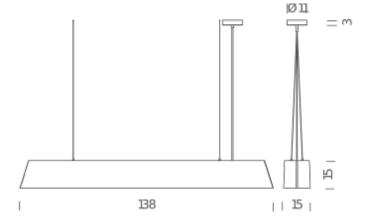

## **LAMPING**

Sourcelinear LEDTotal power16+32WEmissionUp + Down

Switching mono switch, dimmable 0-10V

 Tension
 220/240V

 Color temperature
 3000K

 Luminous flux
 1280+2560lm

Typ CRI 80 Energy class A+

Materials Aluminium
Notes cable length 3m

Net lamp weight 8 kg

Codes Structure VES LWW 52 white

**PACKAGE** 

Package 01 Dimension: 22x21x190 cm / Gross weight: 9,2 kg

Certificazioni

C € EHI